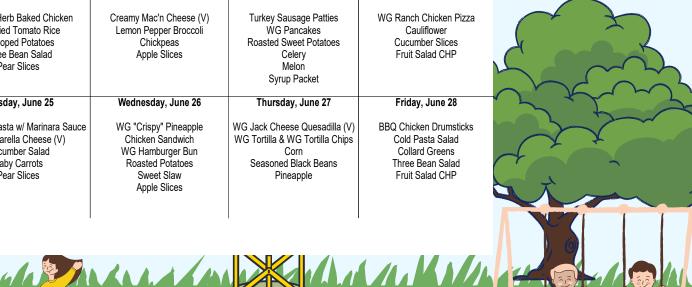

## **FSP Hot Lunch** June 2024

| Monday, June 3                                                                                                            | Tuesday, June 4                                                                                              | Wednesday, June 5                                                                                               | Thursday, June 6                                                                                                        | Friday, June 7                                                                                                                                     |
|---------------------------------------------------------------------------------------------------------------------------|--------------------------------------------------------------------------------------------------------------|-----------------------------------------------------------------------------------------------------------------|-------------------------------------------------------------------------------------------------------------------------|----------------------------------------------------------------------------------------------------------------------------------------------------|
| Beef Burger w/ American Cheese WG Hamburger Bun Baby Carrots Spicy Slaw Applesauce Ketchup & Mustard Packets Pickle Chips | Sweet & Sour Chicken<br>(Not-So) Fried Rice<br>Green Beans<br>Edamame<br>Pear Slices                         | WG Rotini w/ Creamy Garlic Pesto<br>Sauce & Mozzarella (V)<br>Peas<br>Italian Chickpea Salad<br>Orange Slices   | Turkey Meatball Marinara<br>Sandwich on WG Hoagie Bun<br>w/ Mozzarella Cheese<br>Broccoli<br>Red Pepper Strips<br>Melon | WG Chicken Nuggets<br>WG Bread<br>Celery<br>Honey Carrots<br>Fruit Salad CHP<br>Ketchup Packet                                                     |
| Monday, June 10                                                                                                           | Tuesday, June 11                                                                                             | Wednesday, June 12                                                                                              | Thursday, June 13                                                                                                       | Friday, June 14                                                                                                                                    |
| WG Cheese Pizza (V)<br>Italian Cucumber Salad<br>Cherry Tomatoes<br>Applesauce                                            | Mojo Chicken<br>Cilantro & Spinach Rice<br>Mashed Sweet Potatoes<br>Corn Salad<br>Pear Slices                | WG Grilled Cheese w/<br>American Cheese (V)<br>Garlic Green Beans<br>Baby Carrots<br>Apple Slices               | WG Penne Pasta w/ Turkey<br>Bolognese Sauce<br>Broccoli<br>Lemony Chickpea Salad<br>Pineapple                           | Southwest Chicken Burrito<br>WG Tortilla & WG Tortilla Chip<br>Jicama & Pineapple Pico de Ga<br>Seasoned Black Beans<br>Melon<br>Taco Sauce Packet |
| Monday, June 17                                                                                                           | Tuesday, June 18                                                                                             | Wednesday, June 19                                                                                              | Thursday, June 20                                                                                                       | Friday, June 21                                                                                                                                    |
| Beef Hot Dog<br>WG Hot Dog Bun<br>Corn<br>Baby Carrots<br>Orange Slices<br>Ketchup & Mustard Packets                      | Garlic & Herb Baked Chicken<br>Sundried Tomato Rice<br>Scalloped Potatoes<br>Three Bean Salad<br>Pear Slices | Creamy Mac'n Cheese (V)<br>Lemon Pepper Broccoli<br>Chickpeas<br>Apple Slices                                   | Turkey Sausage Patties<br>WG Pancakes<br>Roasted Sweet Potatoes<br>Celery<br>Melon<br>Syrup Packet                      | WG Ranch Chicken Pizza<br>Cauliflower<br>Cucumber Slices<br>Fruit Salad CHP                                                                        |
| Monday, June 24                                                                                                           | Tuesday, June 25                                                                                             | Wednesday, June 26                                                                                              | Thursday, June 27                                                                                                       | Friday, June 28                                                                                                                                    |
| WG Buffalo Chicken Sandwich WG Hamburger Bun Sweet Potato Fries Pickle Chips Applesauce                                   | WG Penne Pasta w/ Marinara Sauce<br>& Mozzarella Cheese (V)<br>Cucumber Salad<br>Baby Carrots<br>Pear Slices | WG "Crispy" Pineapple<br>Chicken Sandwich<br>WG Hamburger Bun<br>Roasted Potatoes<br>Sweet Slaw<br>Apple Slices | WG Jack Cheese Quesadilla (V)<br>WG Tortilla & WG Tortilla Chips<br>Corn<br>Seasoned Black Beans<br>Pineapple           | BBQ Chicken Drumsticks<br>Cold Pasta Salad<br>Collard Greens<br>Three Bean Salad<br>Fruit Salad CHP                                                |